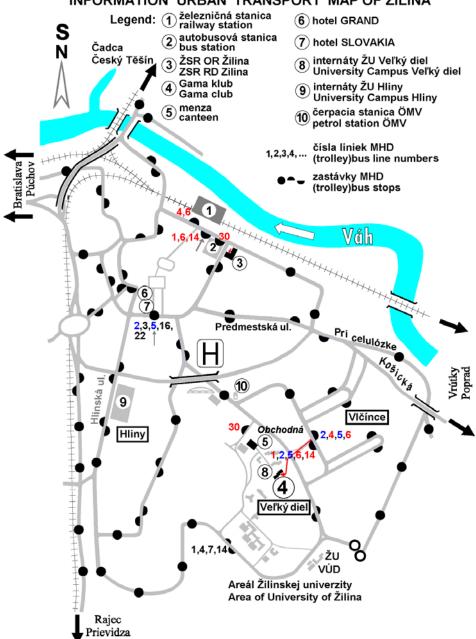

# ORIENTAČNÁ MAPA MHD ŽILINY INFORMATION URBAN TRANSPORT MAP OF ŽILINA

#### ORGANIZATIONAL INSTRUCTIONS

- ► PLACE OF THE SEMINAR: The lectures of the Seminar will be held in the University Campus, Block G-H (GAMA Club), Vysokoskolakov street 20 at Velky diel, in Zilina, Slovakia.
- ► TRANSPORT: From railway station trolleybuses N<sup>0</sup> 1, 6 or 14, bus N<sup>0</sup> 30 direction VIcince housing estate, see the enclosed map and <a href="http://www.dpmz.sk/">http://www.dpmz.sk/</a>.
- ► REGISTRATION: on 5<sup>th</sup> November 2013 16 <sup>00</sup> 19 <sup>30</sup> at the building of the Regional directorate of ZSR, 1. Maja str., N<sup>0</sup> 34 on 6<sup>th</sup> November 2013 from 7 <sup>30</sup> at the GAMA Club, University Campus, block G H.
- ► PARTICIPATION FEE: 65 € (for one of authors only 35 €) covers the registration, proceedings and refreshment.
- **BOARDING:** It is possible to order lunches (5,30 € each) and evening reception at November 6 (8 €). Order of boarding is obligatory.
- ► **ACCOMMODATION:** It is possible to book accommodation at DUOTOUR Travel Agency, 013 22 Rosina 405, county Zilina, Slovakia, tel./fax: +421 904 692 592, e-mail: <a href="mailto:duotour@nextra.sk">duotour@nextra.sk</a> or individually (<a href="mailto:http://www.limba.sk">http://www.limba.sk</a>).
- ▶ **PAYMENT INSTRUCTIONS:** The participation fee and fee for boarding should be paid by bank transfer. The participation fee paid cash at the registration desk will be higher (75 € or for one of authors 45 €). Payment by credit card cannot be accepted at the registration desk.