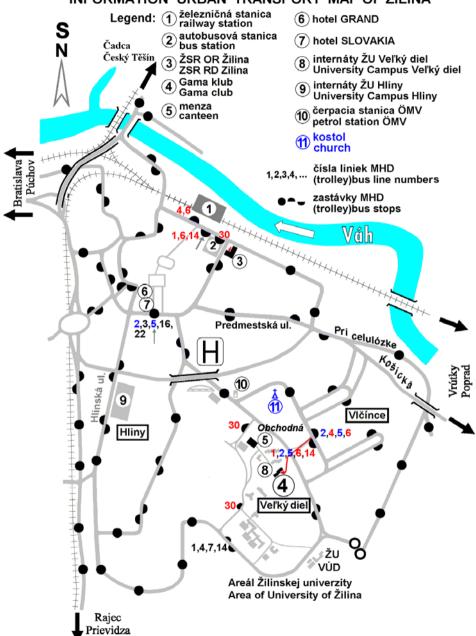

# ORIENTAČNÁ MAPA MHD ŽILINY INFORMATION URBAN TRANSPORT MAP OF ŽILINA

## ORGANIZATIONAL INSTRUCTIONS

- < PLACE OF THE SEMINAR: The lectures of the Seminar will be held in the University Campus, Block G-H (GAMA Club), Vysokoškolákov street 20 at Veľký diel, in Žilina, Slovakia.
- < TRANSPORT: From railway station trolleybuses No 1, 6 or 14, bus No 30 direction VIčince housing estate, see the enclosed map and http://www.dpmz.sk/.
- < REGISTRATION: on October 22, 2024 16  $^{00}$  19  $^{30}$  at the building of the Regional directorate of ŽSR, 1. Mája str., N $^0$  34 on October 23, 2024 from 7  $^{30}$  at the GAMA Club, University Campus, block G - H.
- < PARTICIPATION FEE: 150 € (for one of authors only 100 €) covers the cost of organization of the seminar, its technical support, preparation and printing of the proceedings, refreshments and catering. Accommodation is not included in the conference fee.
- < CATERING: On both days of the seminar lunches are available for its participants in canteen of the University of Žilina. The condition for providing lunches is to indicate interest in the binding application to SETRAS.
- < ACCOMMODATION: It is possible to book accommodation at DUOTOUR Travel Agency, 013 22 Rosina 405, county Žilina, Slovakia, tel./fax: +421 904 692 592, e-mail: ckduotour@gmail.com or individually, for example (https://www.booking.com/city/sk/zilina.en-gb.html).
- < SOCIAL PARTY: On 23 October a social party will be organized in premises of the University of Žilina canteen. The condition for participation is to indicate interest in party in the binding application.
- < PAYMENT INSTRUCTIONS: The conference fee (possibly also promotion fees) is paid on the basis of the invoice issued by VTS at ŽU. Invoices will be issued on the basis of a binding application or promotion orders, in which the invoicing data of the payer must be specified. Invoices will be issued and sent 14 days before the date of SETRAS. Payments must be realized by bank transfer. No payments can be made in cash or by payment card.